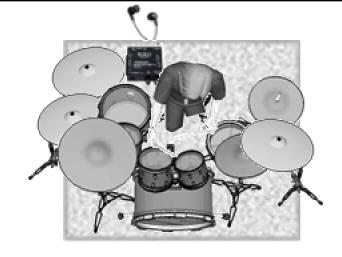

Timothy Mah Stage Plot
(2 Guitars and Drums)
timothymah.com
Questions: timothy@timothymah.com

### **Drums Mics**

- -Kick Punchy not clicky
- -Snare
- -Hi Hat and/or Stack
- -Rack 1
- -Rack 2
- -Floor 1
- -(Floor 2 will let you know if there will be 2 floor toms)
- -OH(x2)