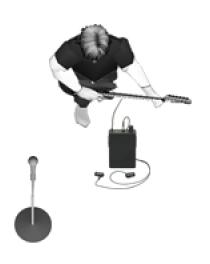

Timothy Mah Stage Plot
(2 Guitars and Drums)
timothymah.com
Questions: timothy@timothymah.com

## **Guitar 1**

-Amp signal not mic'd — XLR x1 (direct to FOH)

#### Guitar 2

-Mic for amp for FOH -1x

### **Vocal Mic**

-1 vocal mic one on each side of the stage unaffected (for talking only)